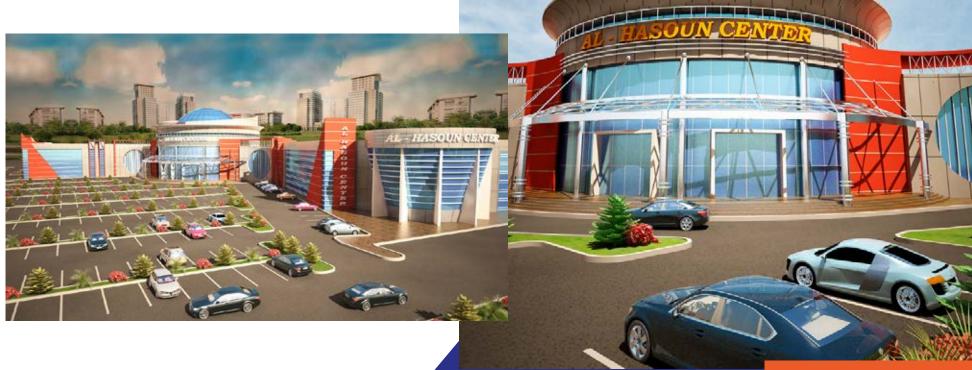

tial buildings.
  - Al-Quds district 8 residential buildings.
  - Al-Izdihar district 4 residential buildings.
  - Al-khuzama district 9 residential buildings.
  - Hittin District 5 residential buildings.

As the construction areas reached **75.000** m<sup>2</sup>









#### **Dana El-Yassmen**



Type: Villas

**Client:** Aman development and real estate investment

Location: Al-Arid district, Riyadh, KSA

**Year:** 2014

#### **Project Description:**

■ The project consists of 28 villas

- 12 duplex villas, the land area per unit 200 m<sup>2</sup>

- 14 villas, the land area per unit 250  $m^2$ 

- 2 duplex villas, the land area per unit 299.40  $\ensuremath{\text{m}}^2$ 

**Area:** 1958 m<sup>2</sup>





#### **Al Hasoun Center**

Type: Administration building

Location: Hael, KSA





#### **Roya Real Estate**

Type: Residential villas, commercial office buildings

**Client:** Adel Al-Kaki and his partners

Location: Riyadh, KSA

#### **Project Description:**

The office has created a design group for more than 32 residential villas of various models in Riyadh as investment projects and supervision of their implementation.

The office also carried out the design and supervision of four commercial office buildings

- The project consists of
  - more than 32 residential villas
  - 4 Commercial office buildings





### **Projects**

### **Roya Real Estate**

- 32 residential villas



#### **Roya Real Estate**

- 4 Commercial office buildings



### **Roya Real Estate**





#### **Azizia Office**

**Type:** Administration buildings

Client: Abdalaah ben Fahd El-Sanan