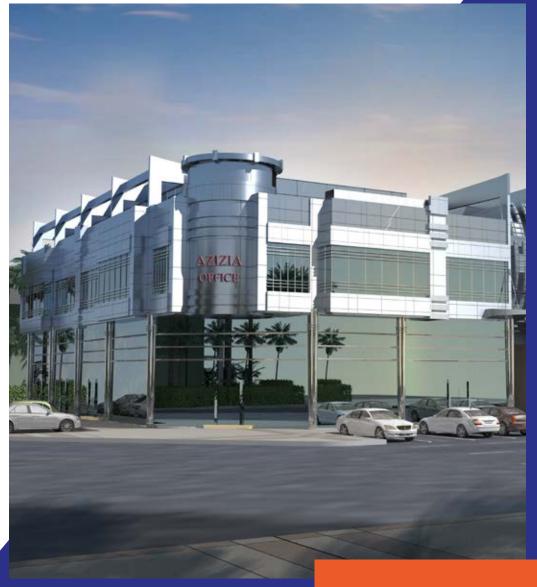

#### **Azizia Office**

**Type:** Administration buildings

Client: Abdalaah ben Fahd El-Sanani

Location: Al-aziziyah district, KSA

#### **Project Description:**

■ The project consists of

- Ground floor 1227 m<sup>2</sup>

- Two levels 554 m<sup>2</sup>

- First floor 1314 m<sup>2</sup>

- The annex floor 657 m<sup>2</sup>

**Area:** 2045 m<sup>2</sup>