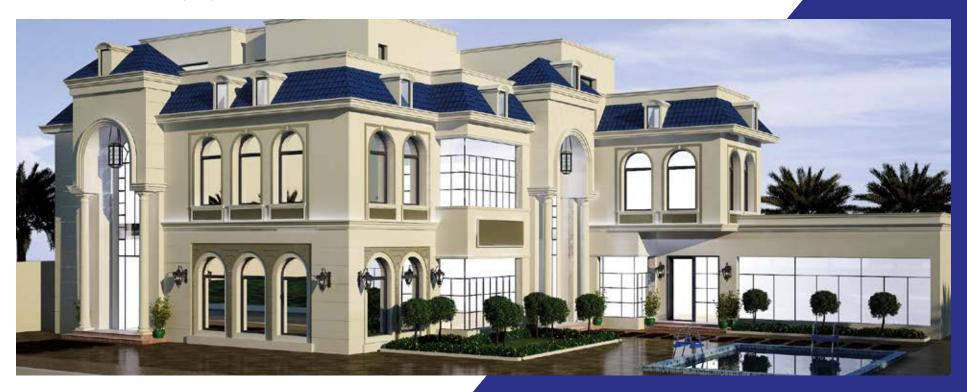

ministration building

Client: Abdalaah ben Fahd El-Sanani

Location: Al-Yasmien district, king abdelaziz St, KSA

#### **Project Description:**

■ The project consists of

- Ground floor 1638 m<sup>2</sup>

- Two levels 554 m<sup>2</sup>

- First floor 1738 m<sup>2</sup>

- The annex floor 869 m<sup>2</sup>

**Area:** 3500 m<sup>2</sup>





#### **Prince Muqrin Palace**

Type: Palace

Client: Prince Mugrin bin Abdalrahman Al-Saud

Location: Al-Qairawan district, Riyadh, KSA

#### **Project Description:**

■ The project consists of

- Ground floor 560 m<sup>2</sup>

- First floor 560 m<sup>2</sup>

- Roof 146 m<sup>2</sup>

- basement 250 m<sup>2</sup>

**Area:** 2281 m<sup>2</sup>





### **Prince Muqrin Palace**



### **Khaled Al-Agamy Palace**

Type: Palace

Client: Khaled Al-Agamy





#### **Mohamed El-Soliman Palace**

Type: Palace

Client: Mohamed El-Soliman



#### **Olaya Hotel**

Type: Hotel Rooms

Client: Abdalaah ben Saad El-Hakabny

Location: Olaya district, Riyadh, KSA

#### **Project Description:**

The project is designed from a classic block representing strength and stability. Regular in shape and composition with well-established architectural pillars. And taking full advantage of the use of large glass surfaces, which provide an identical environment from all directions.

- The project consists of
  - Ground floor
  - Two levels
  - Four basement floors
  - Nine recurring floors
  - The annex floor

**Area:** 1958 m<sup>2</sup>





#### **Masharef hills Mosque**

**Type:** Service project

Location: Al-Narjes district, Riyadh, KSA



#### Lulua Khali