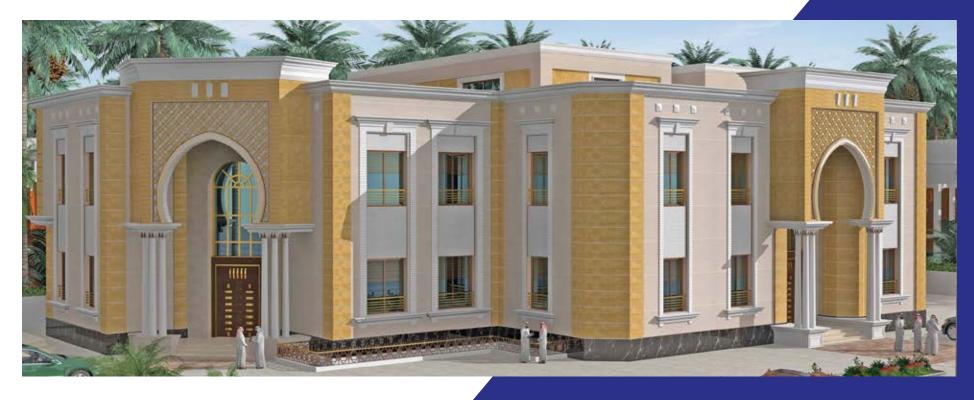

istrict, king abdelaziz St, KSA

#### **Project Description:**

■ The project consists of

- Ground floor 1638 m<sup>2</sup>

- Two levels 554 m<sup>2</sup>

- First floor 1738 m<sup>2</sup>

- The annex floor 869 m<sup>2</sup>

**Area:** 3500 m<sup>2</sup>





#### **Prince Muqrin Palace**

Type: Palace

Client: Prince Mugrin bin Abdalrahman Al-Saud

Location: Al-Qairawan district, Riyadh, KSA

#### **Project Description:**

■ The project consists of

- Ground floor 560 m<sup>2</sup>

- First floor 560 m<sup>2</sup>

- Roof 146 m<sup>2</sup>

- basement 250 m<sup>2</sup>

**Area:** 2281 m<sup>2</sup>





### **Prince Muqrin Palace**



### **Khaled Al-Agamy Palace**

Type: Palace

Client: Khaled Al-Agamy





#### **Mohamed El-Soliman Palace**

Type: Palace

Client: Mohamed El-Soliman



#### **Olaya Hotel**

Type: Hotel Rooms

Client: Abdalaah ben Saad El-Hakabny

Location: Olaya district, Riyadh, KSA

#### **Project Description:**

The project is designed from a classic block representing strength and stability. Regular in shape and composition with well-established architectural pillars. And taking full advantage of the use of large glass surfaces, which provide an identical environment from all directions.

- The project consists of
  - Ground floor
  - Two levels
  - Four basement floors
  - Nine recurring floors
  - The annex floor

**Area:** 1958 m<sup>2</sup>





#### **Masharef hills Mosque**

**Type:** Service project

Location: Al-Narjes district, Riyadh, KSA



#### Lulua Khalid Al-Nasr Mosque

**Type:** Service project

Location: Heal, KSA



#### Watertank