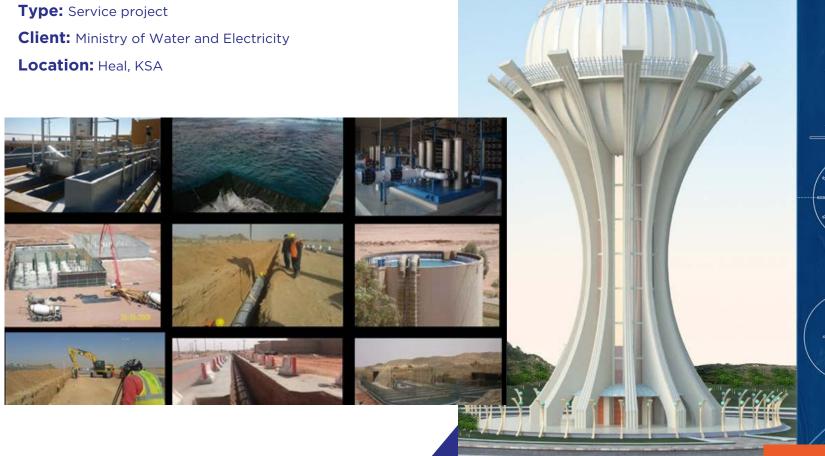

#### Watertank

### **Al-Shamal Factory**

**Type:** Service project

Location: Heal, KSA

**Area:** 10.376 m<sup>2</sup>