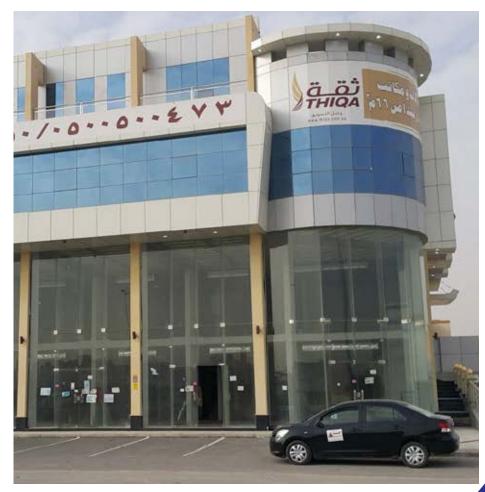

m<sup>2</sup>





#### **Al Hasoun Center**

Type: Administration building

Location: Hael, KSA





#### **Roya Real Estate**

Type: Residential villas, commercial office buildings

**Client:** Adel Al-Kaki and his partners

Location: Riyadh, KSA

#### **Project Description:**

The office has created a design group for more than 32 residential villas of various models in Riyadh as investment projects and supervision of their implementation.

The office also carried out the design and supervision of four commercial office buildings

- The project consists of
  - more than 32 residential villas
  - 4 Commercial office buildings





### **Projects**

### **Roya Real Estate**

- 32 residential villas



#### **Roya Real Estate**

- 4 Commercial office buildings



### **Roya Real Estate**





#### **Azizia Office**

**Type:** Administration buildings

Client: Abdalaah ben Fahd El-Sanani

Location: Al-aziziyah district, KSA

#### **Project Description:**

■ The project consists of

- Ground floor 1227 m<sup>2</sup>

- Two levels 554 m<sup>2</sup>

- First floor 1314 m<sup>2</sup>

- The annex floor 657 m<sup>2</sup>

**Area:** 2045 m<sup>2</sup>





#### **Al Sanani Building**

Type: Residential and Administration building

Client: Abdalaah ben Fahd El-Sanani

Location: Al-Yasmien district, king abdelaziz St, KSA

#### **Project Description:**

■ The project consists of

- Ground floor 1638 m<sup>2</sup>

- Two levels 554 m<sup>2</sup>

- First floor 1738 m<sup>2</sup>

- The annex floor 869 m<sup>2</sup>

**Area:** 3500 m<sup>2</sup>





#### **Prince Muqrin Palace**

Typ