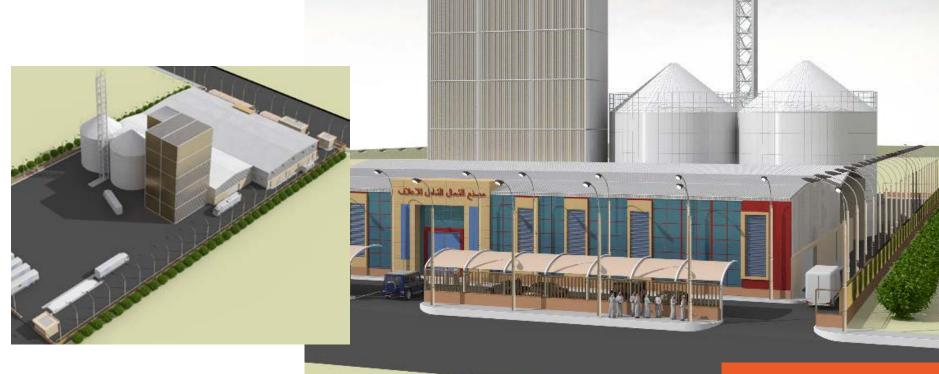

### **Al-Shamal Factory**

**Type:** Service project

Location: Heal, KSA

**Area:** 10.376 m<sup>2</sup>