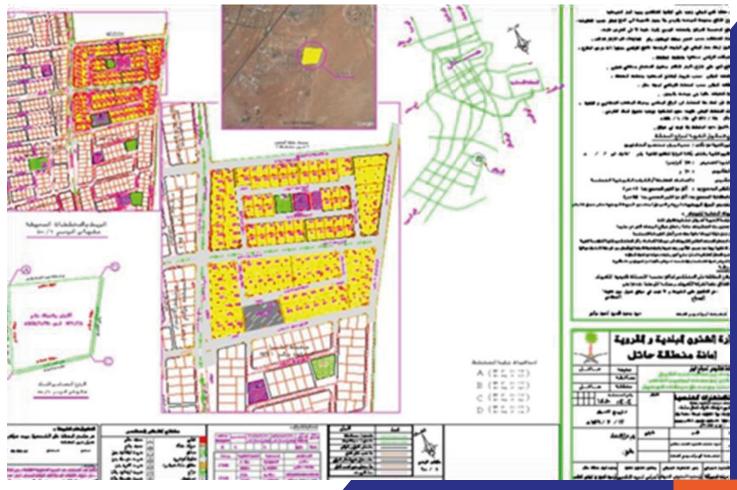

n:**

The project is designed from a classic block representing strength and stability. Regular in shape and composition with well-established architectural pillars. And taking full advantage of the use of large glass surfaces, which provide an identical environment from all directions.

- The project consists of
  - Ground floor
  - Two levels
  - Four basement floors
  - Nine recurring floors
  - The annex floor

**Area:** 1958 m<sup>2</sup>





#### **Masharef hills Mosque**

**Type:** Service project

Location: Al-Narjes district, Riyadh, KSA



#### Lulua Khalid Al-Nasr Mosque

**Type:** Service project

Location: Heal, KSA



#### Watertank







### **Al-Shamal Factory**

**Type:** Service project

Location: Heal, KSA

**Area:** 10.376 m<sup>2</sup>





### **Planning Project**



### **Planning Project**



#### **EXTERIOR ELEVATION**





#### **EXTERIOR ELEVATION**





### **Supervision**





# **Our Projects**

### **Supervision**







































تتقدم جمعية حائل للإسكان الخيري وأوقاف عبد الله المنيف

لشركة اجا للإستشارات الهندسية

بالشكر الجزيل وذلك لتبرعهم بمخطط الوقف الأول وكذلك على حسن الإشراف والمتابعة أثناء البناء فلهم مناجزيل الشكر.

هذا ولكم ذالص تحياتنا ،،

مجلس إدارة جمعية حائل للإسكان الخيري وأوقاف عبد الله المنيف



## **Our Partners in Success**











































#### **HEAD OFFICE Hail**

King Khaled Road - Hail Tel: 016\5315961 - 016\5660986

Fax: 0165432349

P.o Box: 297 Zip Code: 81411

#### **Eng. Mohamed El-Shamry**

Tel: 050 515 6950

#### **RIYADH BRANCH**

King Fahd Road, Al-iqeq Area - Ri