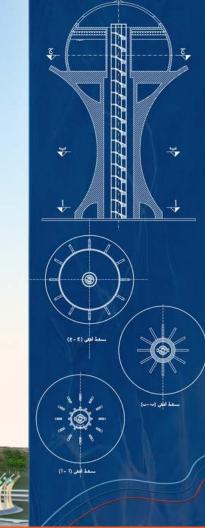

## **Olaya Hotel**

Type: Hotel Rooms

Client: Abdalaah ben Saad El-Hakabny

Location: Olaya district, Riyadh, KSA

#### **Project Description:**

The project is designed from a classic block representing strength and stability. Regular in shape and composition with well-established architectural pillars. And taking full advantage of the use of large glass surfaces, which provide an identical environment from all directions.

- The project consists of
  - Ground floor
  - Two levels
  - Four basement floors
  - Nine recurring floors
  - The annex floor

**Area:** 1958 m<sup>2</sup>





#### **Masharef hills Mosque**

**Type:** Service project

Location: Al-Narjes district, Riyadh, KSA



#### Lulua Khalid Al-Nasr Mosque

**Type:** Service project

Location: Heal, KSA



#### Watertank







### **Al-Shamal Factory**

**Type:** Service project

Location: Heal, KSA

**Area:** 10.376 m<sup>2</sup>





### **Planning Project**



### **Planning Project**



#### **EXTERIOR ELEVATION**





#### **EXTERIOR ELEVATION**





### **Supervision**





# **Our Projects**

### **Supervision**







































تتقدم جمعية حائل للإسكان الخيري وأوقاف عبد الله المنيف

لشركة اجا للإستشارات الهندسية

بالشكر الجزيل وذلك لتبرعهم بمخطط الوقف الأول وكذلك على حسن الإشراف والمتابعة أثناء البناء فلهم مناجزيل الشكر.

هذا ولكم ذالص تحياتنا ،،

مجلس إدارة جمعية حائل للإسكان الخيري وأوقاف عبد الله المنيف



## **Our Partners in Success**











































#### **HEAD OFFICE Hail**

King Khaled Road - Hail Tel: 016\5315961 - 016\5660986

Fax: 0165432349