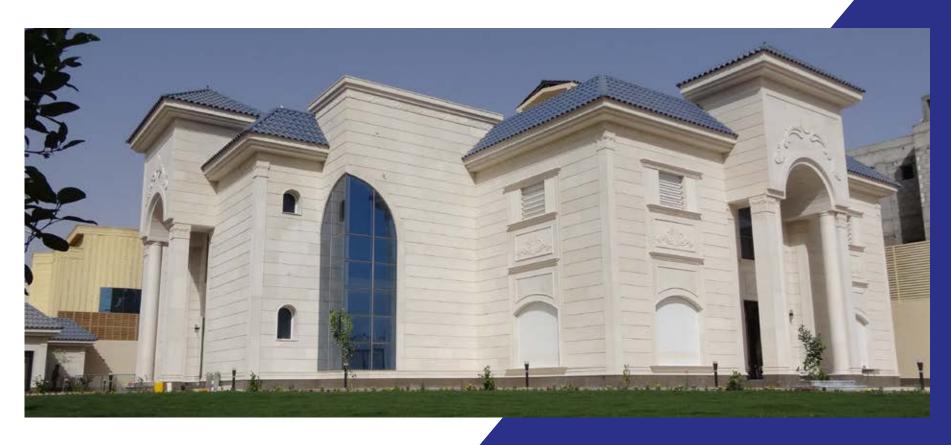

m<sup>2</sup>





#### **Al Sanani Building**

Type: Residential and Administration building

Client: Abdalaah ben Fahd El-Sanani

Location: Al-Yasmien district, king abdelaziz St, KSA

#### **Project Description:**

■ The project consists of

- Ground floor 1638 m<sup>2</sup>

- Two levels 554 m<sup>2</sup>

- First floor 1738 m<sup>2</sup>

- The annex floor 869 m<sup>2</sup>

**Area:** 3500 m<sup>2</sup>





#### **Prince Muqrin Palace**

Type: Palace

Client: Prince Mugrin bin Abdalrahman Al-Saud

Location: Al-Qairawan district, Riyadh, KSA

#### **Project Description:**

■ The project consists of

- Ground floor 560 m<sup>2</sup>

- First floor 560 m<sup>2</sup>

- Roof 146 m<sup>2</sup>

- basement 250 m<sup>2</sup>

**Area:** 2281 m<sup>2</sup>





### **Prince Muqrin Palace**



### **Khaled Al-Agamy Palace**

Type: Palace

Client: Khaled Al-Agamy





#### **Mohamed El-Soliman Palace**

Type: Palace

Client: Mohamed El-Soliman



#### **Olaya Hotel**

Type: Hotel Rooms

Client: Abdalaah ben Saad El-Hakabny

Location: Olaya district, Riyadh, KSA

#### **Project Description:**

The project is designed from a classic block representing strength and stability. Regular in shape and composition with well-established architectural pillars. And taking full advantage of the use of large glass surfaces, which provide an identical environment from all directions.

- The project consists of
  - Ground floor
  - Two levels
  - Four basement floors
  - Nine recurring floors
  - The annex floor

**Area:** 1958 m<sup>2</sup>





#### **Masharef hills Mosque**

**Type:** Servi