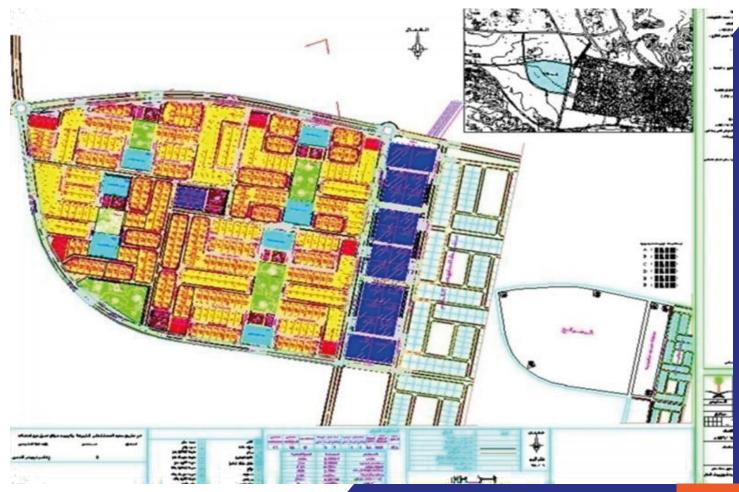

d from a classic block representing strength and stability. Regular in shape and composition with well-established architectural pillars. And taking full advantage of the use of large glass surfaces, which provide an identical environment from all directions.

- The project consists of
  - Ground floor
  - Two levels
  - Four basement floors
  - Nine recurring floors
  - The annex floor

**Area:** 1958 m<sup>2</sup>





#### **Masharef hills Mosque**

**Type:** Service project

Location: Al-Narjes district, Riyadh, KSA



#### Lulua Khalid Al-Nasr Mosque

**Type:** Service project

Location: Heal, KSA



#### Watertank







### **Al-Shamal Factory**

**Type:** Service project

Location: Heal, KSA

**Area:** 10.376 m<sup>2</sup>





### **Planning Project**



### **Planning Project**



#### **EXTERIOR ELEVATION**





#### **EXTERIOR ELEVATION**





### **Supervision**





# **Our Projects**

### **Supervision**







































تتقدم جمعية حائل للإسكان الخيري وأوقاف عبد الله المنيف

لشركة اجا للإستشارات الهندسية

بالشكر الجزيل وذلك لتبرعهم بمخطط الوقف الأول وكذلك على حسن الإشراف والمتابعة أثناء البناء فلهم مناجزيل الشكر.

هذا ولكم ذالص تحياتنا ،،

مجلس إدارة جمعية حائل للإسكان الخيري وأوقاف عبد الله المنيف



## **Our Partners in Success**











































#### **HEAD OFFICE Hail**

King Khaled Road - Hail Tel: 016\5315961 - 016\5660986

Fax: 0165432349

P.o Box: 297 Zip Code: 81411

#### **Eng. Mohamed El-Shamry**

Tel: 050 515 6950

#### **RIYADH BRANCH**

King Fahd Road, Al-iqeq Area - Riyadh

Tel: 011/4444220

Fax: