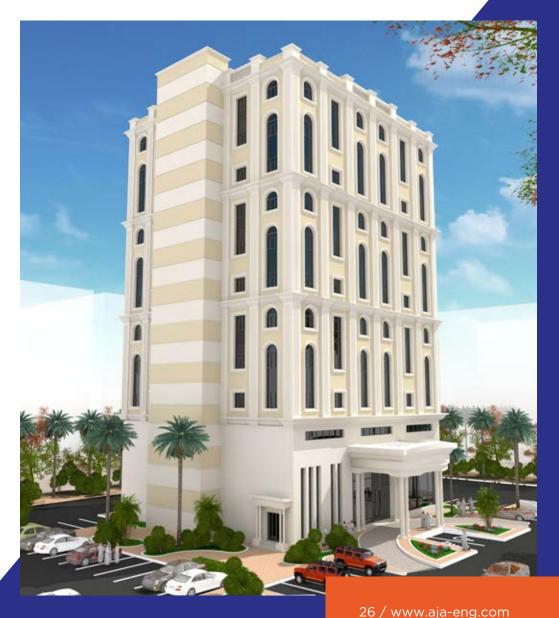

#### **Olaya Hotel**

Type: Hotel Rooms

Client: Abdalaah ben Saad El-Hakabny

Location: Olaya district, Riyadh, KSA

#### **Project Description:**

The project is designed from a classic block representing strength and stability. Regular in shape and composition with well-established architectural pillars. And taking full advantage of the use of large glass surfaces, which provide an identical environment from all directions.

- The project consists of
  - Ground floor
  - Two levels
  - Four basement floors
  - Nine recurring floors
  - The annex floor

**Area:** 1958 m<sup>2</sup>